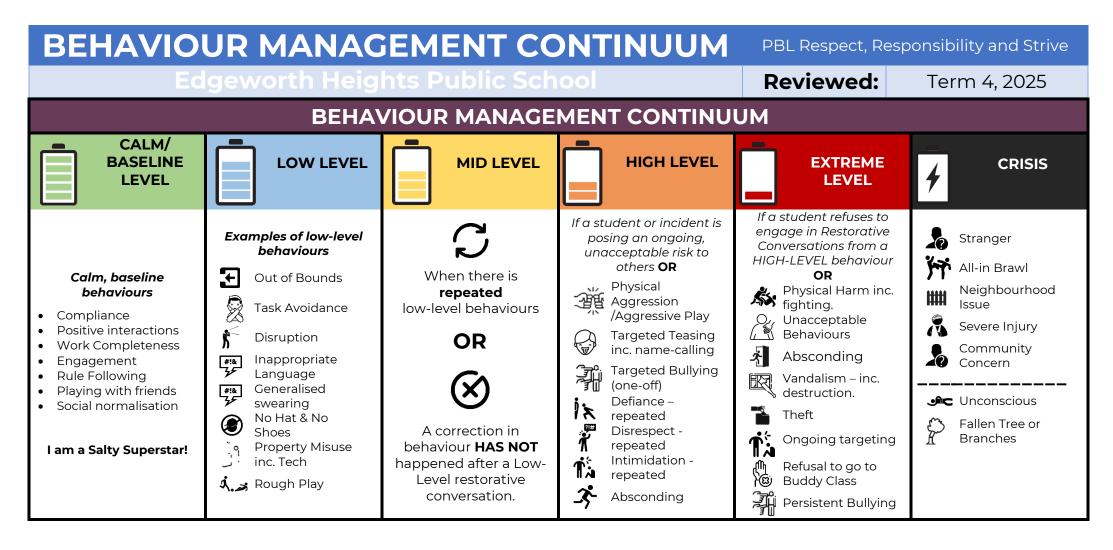

| $\nabla$        | $\nabla$                             | $\bigtriangledown$                          | $\bigtriangledown$                                                |                                                                                                       |                        |
|-----------------|--------------------------------------|---------------------------------------------|-------------------------------------------------------------------|-------------------------------------------------------------------------------------------------------|------------------------|
| READY TO LEARN  | REMINDER                             | THINK ABOUT IT                              | PLANNING ROOM                                                     | EXEC INTERVENTION                                                                                     | CRISIS                 |
| Salty Superstar | Teacher intervention and<br>Reminder | Teacher intervention and<br>Reflection Time | Lunch time – time to<br>discuss and reflect.<br>Parents notified. | Break times – time to<br>discuss and reflect. Goals<br>set. Behaviour monitored.<br>Parents notified. | Principal intervention |